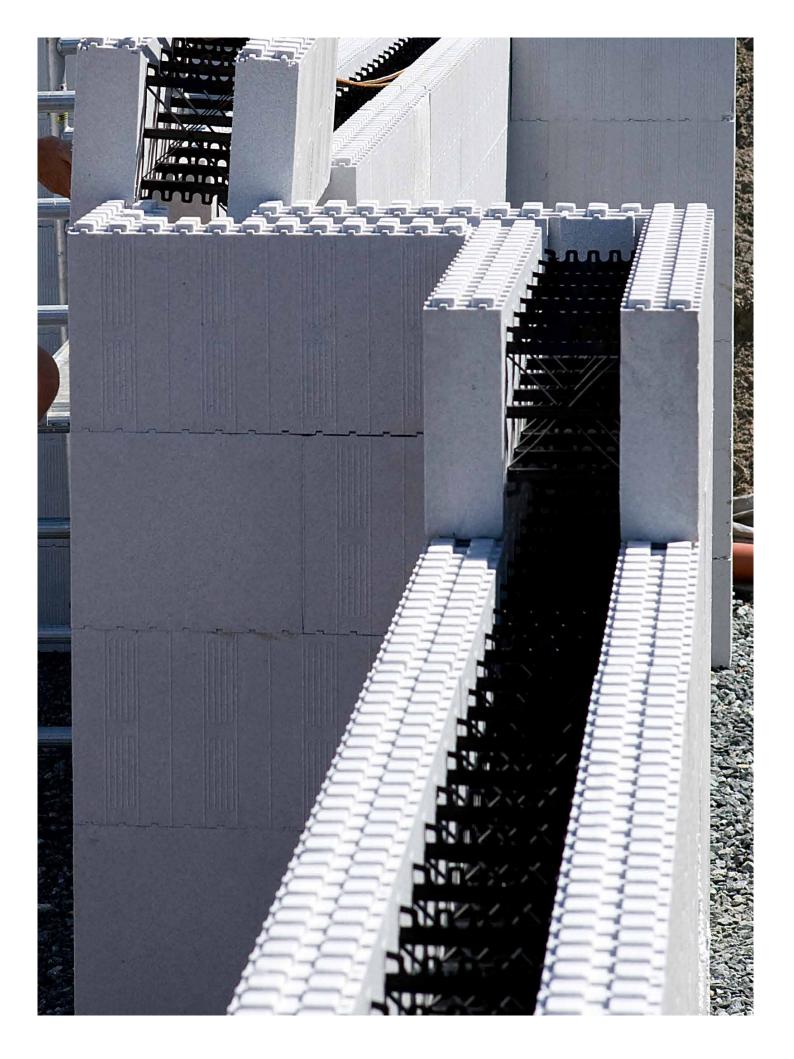

# THERMOMUR® Scandinavia's leading ICF building system

THERMOMUR® is an insulated concrete forms (ICF) building system based on moulded blocks of expanded polystyrene (EPS), JACKOPOR®.

The blocks are stacked as bricks, reinforced and filled with concrete. A thoughtful and wide range of blocks provide a complete and unique building system for all types of building requirements and designs.

THERMOMUR®s unique design allows us to meet ever demanding thermal insulation and air tightness standards with the minimum of additional components and construction processes.

THERMOMUR® blocks are very light and clean to work with. The walls are built quickly and solidly on site, hence reducing the cost of construction.