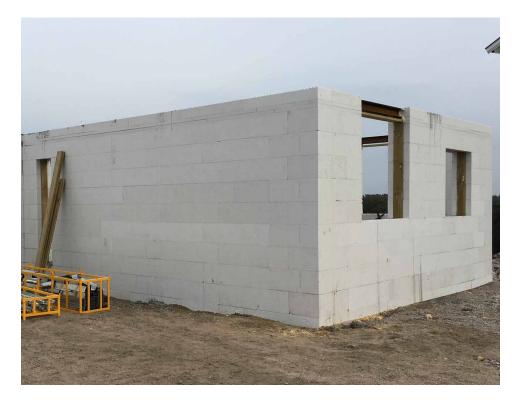

# THERMOMUR® Scandinavia's leading ICF building system

THERMOMUR® is an insulated concrete forms (ICF) building system based on moulded blocks of expanded polystyrene (EPS), JACKOPOR®.

The blocks are stacked as bricks, reinforced and filled with concrete. A thoughtful and wide range of blocks provide a complete and unique building system for all types of building requirements and designs.

With THERMOMUR® you have a versatile ICF building system which is very easy to work with and healthy to live in.

THERMOMUR® features high quality, excellent insulation properties and 35 years of experience in the harshest of Nordic winters. To assure this quality on a lasting basis whilst providing customer-focused optimisation, our engineers continuously refine the THERMOMUR® ICF building system.

THERMOMUR® offers a wide variety of possibilities regarding exterior surface treatment, such as render, bricks, timber - or a mix. Whatever the choice, the house will be easy to maintain.

THERMOMUR® is tested and certified by international technical institutes. The building system is also subject to strict internal production control and is used daily by professional craftsmen. THERMOMUR® building system features excellent Scandinavian quality and high insulation properties developed as a result of 35 years of experience.