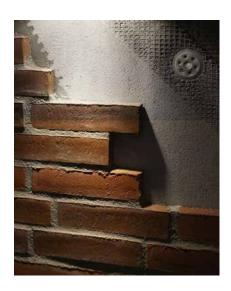

Can be covered with bricks, render or wood

Durable

Complete with European Technical Approval (ETA)

THERMOMUR® provides a two sided thermally insulated, airtight construction that offers optimum energy efficiency for homes. The building system can satisfy the latest changes to part L of Building Regulations right up to Passive House standards.

THERMOMUR® offers a wide variety of possibilities regarding exterior surface treatment, such as render, bricks, timber - or a mix. Whatever the choice, the house will be easy to maintain.

THERMOMUR® is tested and certified by international technical institutes. The building system is also subject to strict internal production control and is used daily by professional craftsmen. THERMOMUR® building system features excellent Scandinavian quality and high insulation properties developed as a result of 35 years of experience.

For the architect, it's satisfying to be able to realize both the customer's and the builder's many and often demanding desires for design and technical properties.

Do you dream of a modern home with straight lines, angular shapes and render facade? Or are you looking for a "softer" structure, maybe with curved lines, bricks or timber cladding?