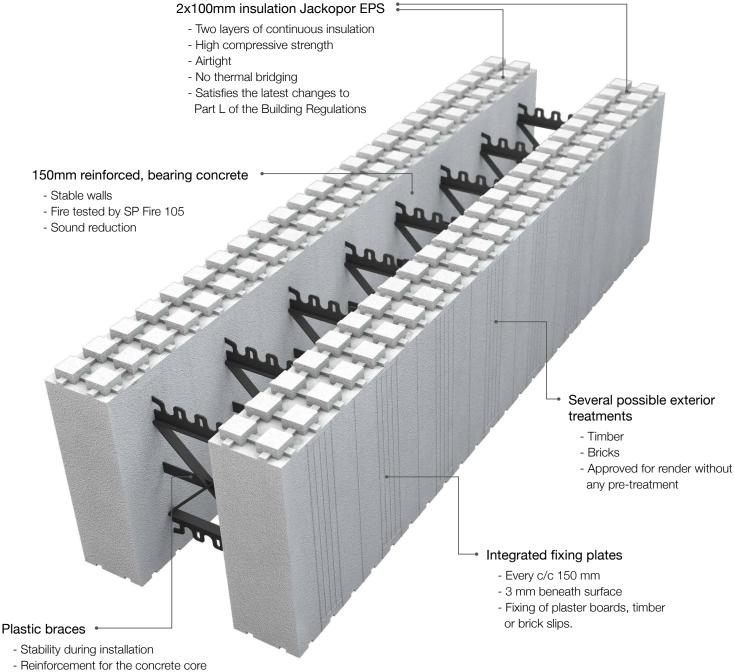

Can be covered with bricks, render or wood

Durable

Complete with European Technical Approval (ETA)

THERMOMUR® provides a two sided thermally insulated, airtight construction that offers optimum energy efficiency for homes. The building system can satisfy the latest changes to part L of Building Regulations right up to Passive House standards.

THERMOMUR®s unique design allows us to meet ever demanding thermal insulation and air tightness standards with the minimum of additional components and construction processes.

THERMOMUR® blocks are very light and clean to work with. The walls are built quickly and solidly on site, hence reducing the cost of construction.

#### Health and comfort.

A house built in THERMOMUR® provides a lifetime of comfort. Technical properties such as outstanding thermal insulation, airtightness, high compressive strength and solid concrete core provide up to 70% better energy performance over traditional construction, and give you a house with a dry, warm and healthy indoor climate while bringing down energy bills. Excellent sound reduction and fire protection make THERMOMUR® a safe investment both for the present and the future.

THERMOMUR® offers a wide variety of possibilities regarding exterior surface treatment, such as render, bricks, timber - or a mix. Whatever the choice, the house will be easy to maintain.

THERMOMUR® is tested and certified by international technical institutes. The building system is also subject to strict internal production control and is used daily by professional craftsmen. THERMOMUR® building system features excellent Scandinavian quality and high insulation properties developed as a result of 35 years of experience.