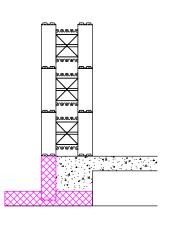

# THERMOMUR® Scandinavia's leading ICF building system

THERMOMUR® is an insulated concrete forms (ICF) building system based on moulded blocks of expanded polystyrene (EPS), JACKOPOR®.

The blocks are stacked as bricks, reinforced and filled with concrete. A thoughtful and wide range of blocks provide a complete and unique building system for all types of building requirements and designs.

With THERMOMUR® you have a versatile ICF building system which is very easy to work with and healthy to live in.

THERMOMUR® features high quality, excellent insulation properties and 35 years of experience in the harshest of Nordic winters. To assure this quality on a lasting basis whilst providing customer-focused optimisation, our engineers continuously refine the THERMOMUR® ICF building system.

THERMOMUR®s unique design allows us to meet ever demanding thermal insulation and air tightness standards with the minimum of additional components and construction processes.

THERMOMUR® blocks are very light and clean to work with. The walls are built quickly and solidly on site, hence reducing the cost of construction.