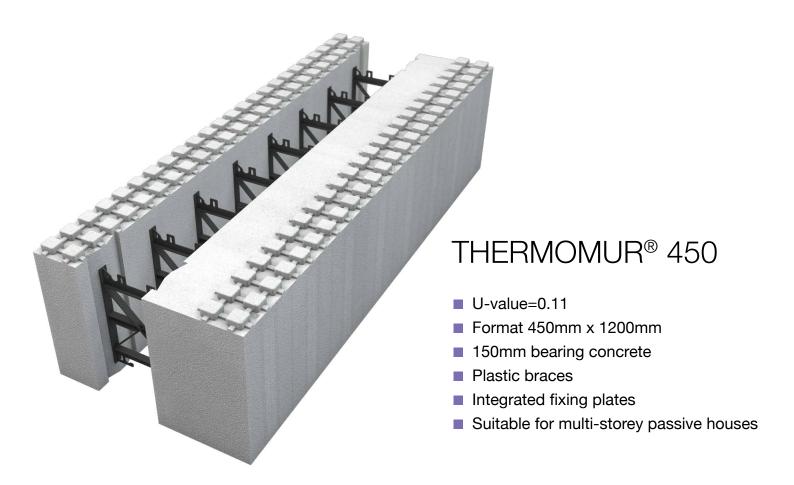

l the same as the original idea - only small changes have been made since we started producing the first series.

Today, THERMOMUR® is the market leading ICF building system in Scandinavia, resisting the harshest of Nordic winters.



## Six series for sustainable buildings of different types

#### THERMOMUR® 350

- U-value=0.17
- Format 350mm x 1200mm
- 150mm bearing concrete
- Plastic braces
- Integrated fixing plates
- Suitable for multi-storey houses



- Easy installation of rebars

### THERMOMUR® accessories



Please discover full range of Thermomur-series, blocks and accessories at jackon-insulation.co.uk



THERMOMUR® 350 Super

- U-value=0.15
- Format 350mm x 1200mm
- 150mm bearing concrete
- Plastic braces
- Integrated fixing plates
- Suitable for multi-storey passive houses





#### THERMOMUR® 200

- U-value=0.31
- Format 200mm x 1200mm
- 100mm bearing concrete
- Plastic braces
- Integrated fixing plates
- Suitable for garages and commercial buildings



## THERMOMUR® 250x

- U-value=0.31
- Format 250mm x 1200mm
- 150mm bearing concrete
- Plastic braces
- Integrated fixing plates
- Suitable for garages and commercial buildings

#### THERMOMUR® 250

- U-value=0.31
- Format 250mm x 1200mm
- 150mm concrete
- Suitable for garages and commercial buildings



# FOUNDATION SOLUTIONS

### JACKODUR® Atlas

Thermal insulation and formwork system for floor plates of JACKODUR® (XPS)





Please find technical details jackon-insulation.co.uk



#### Jackon foundation block







## Strip foundation





Please find technical details jackon-insulation.co.uk



Solutions for