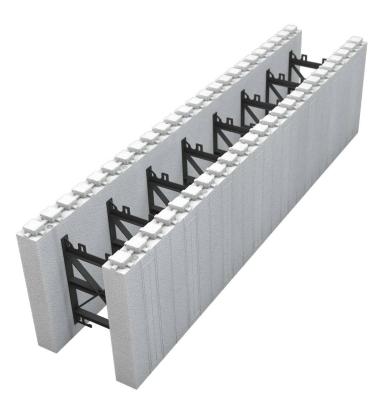

#### THERMOMUR® 350

- U-value=0.17
- Format 350mm x 1200mm
- 150mm bearing concrete
- Plastic braces
- Integrated fixing plates
- Suitable for multi-storey houses

- Easy installation of rebars