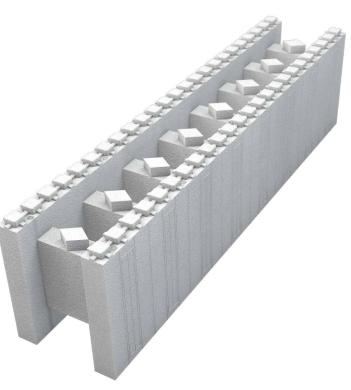

#### THERMOMUR® 200

- U-value=0.31
- Format 200mm x 1200mm
- 100mm bearing concrete
- Plastic braces
- Integrated fixing plates
- Suitable for garages and commercial buildings

## THERMOMUR® 250x

- U-value=0.31
- Format 250mm x 1200mm
- 150mm bearing concrete
- Plastic braces
- Integrated fixing plates
- Suitable for garages and commercial buildings

#### THERMOMUR® 250

- U-value=0.31
- Format 250mm x 1200mm
- 150mm concrete
- Suitable for garages and commercial buildings