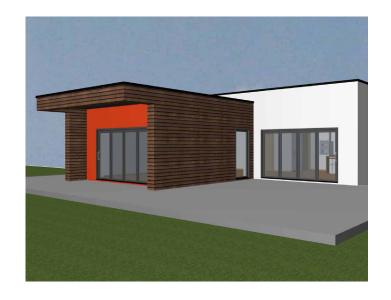

For the architect, it's satisfying to be able to realize both the customer's and the builder's many and often demanding desires for design and technical properties.

Do you dream of a modern home with straight lines, angular shapes and render facade? Or are you looking for a "softer" structure, maybe with curved lines, bricks or timber cladding?

The choice is yours!

THERMOMUR® is available as full-bodied BIM objects that can be integrated straight into architects drawing programs.

That's why we say that Jackon Thermomur® is the architect's dream solution.