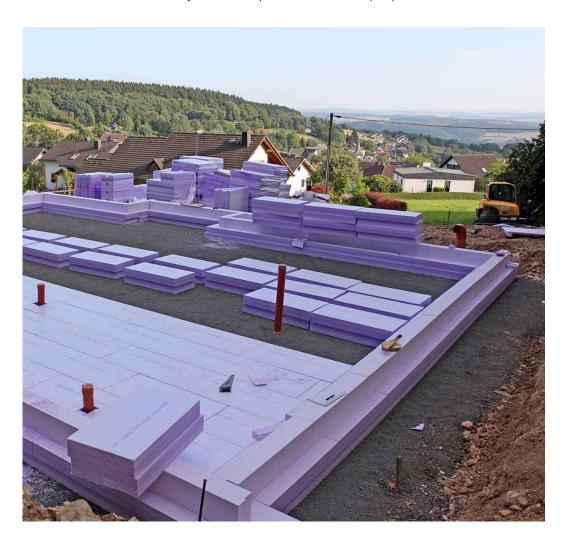

# FOUNDATION SOLUTIONS

### JACKODUR® Atlas

Thermal insulation and formwork system for floor plates of JACKODUR® (XPS)

Please find technical details jackon-insulation.co.uk

#### Jackon foundation block

## Strip foundation

Please find technical details jackon-insulation.co.uk

Solutions for construction. Simple but effective.

JACKON UK Limited Unit 5 Ormside Close Hindley Industrial Estate Hindley Green WN2 4HR