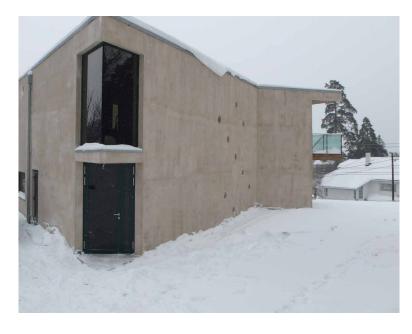

#### Health and comfort.

A house built in THERMOMUR® provides a lifetime of comfort. Technical properties such as outstanding thermal insulation, airtightness, high compressive strength and solid concrete core provide up to 70% better energy performance over traditional construction, and give you a house with a dry, warm and healthy indoor climate while bringing down energy bills. Excellent sound reduction and fire protection make THERMOMUR® a safe investment both for the present and the future.

THERMOMUR® offers a wide variety of possibilities regarding exterior surface treatment, such as render, bricks, timber - or a mix. Whatever the choice, the house will be easy to maintain.

THERMOMUR® is tested and certified by international technical institutes. The building system is also subject to strict internal production control and is used daily by professional craftsmen. THERMOMUR® building system features excellent Scandinavian quality and high insulation properties developed as a result of 35 years of experience.