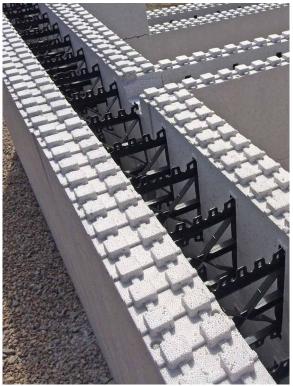

#### THERMOMUR® 350

- U-value=0.17
- Format 350mm x 1200mm
- 150mm bearing concrete
- Plastic braces
- Integrated fixing plates
- Suitable for multi-storey houses

- Easy installation of rebars

### THERMOMUR® accessories

Please discover full range of Thermomur-series, blocks and accessories at jackon-insulation.co.uk

THERMOMUR® 350 Super

- U-value=0.15
- Format 350mm x 1200mm
- 150mm bearing concrete
- Plastic braces
- Integrated fixing plates
- Suitable for multi-storey passive houses