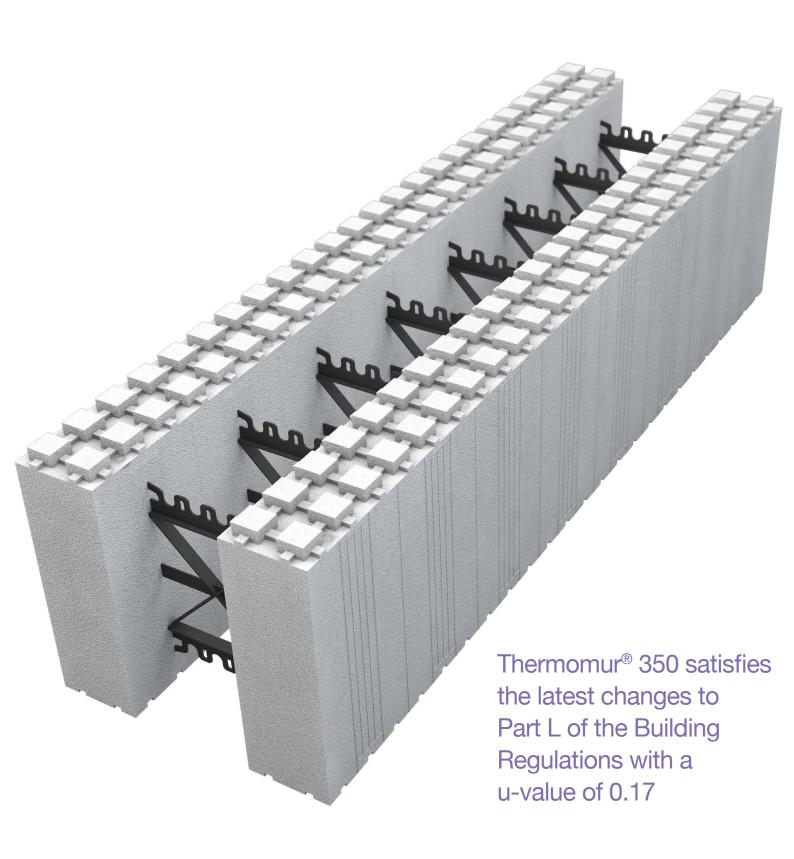

#### THERMOMUR® 350

- U-value=0.17
- Format 350mm x 1200mm
- 150mm bearing concrete
- Plastic braces
- Integrated fixing plates
- Suitable for multi-storey houses

- Easy installation of rebars