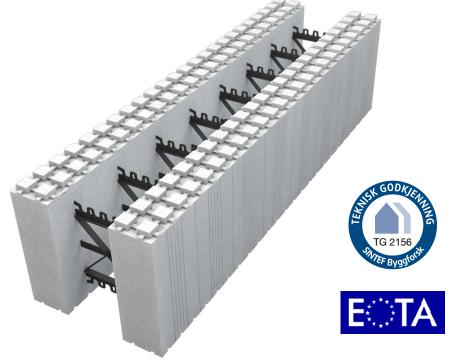

# THERMOMUR® Scandinavia's leading ICF building system

THERMOMUR® is an insulated concrete forms (ICF) building system based on moulded blocks of expanded polystyrene (EPS), JACKOPOR®.

The blocks are stacked as bricks, reinforced and filled with concrete. A thoughtful and wide range of blocks provide a complete and unique building system for all types of building requirements and designs.

#### THERMOMUR® 350

- U-value=0.17
- Format 350mm x 1200mm
- 150mm bearing concrete
- Plastic braces
- Integrated fixing plates
- Suitable for multi-storey houses

- Easy installation of rebars

### THERMOMUR® accessories

Please discover full range of Thermomur-series, blocks and accessories at jackon-insulation.co.uk

THERMOMUR® 350 Super

- U-value=0.15
- Format 350mm x 1200mm
- 150mm bearing concrete
- Plastic braces
- Integrated fixing plates
- Suitable for multi-storey passive houses