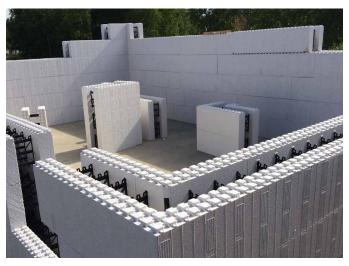

# THERMOMUR® Scandinavia's leading ICF building system

THERMOMUR® is an insulated concrete forms (ICF) building system based on moulded blocks of expanded polystyrene (EPS), JACKOPOR®.

The blocks are stacked as bricks, reinforced and filled with concrete. A thoughtful and wide range of blocks provide a complete and unique building system for all types of building requirements and designs.

With THERMOMUR® you have a versatile ICF building system which is very easy to work with and healthy to live in.

THERMOMUR® features high quality, excellent insulation properties and 35 years of experience in the harshest of Nordic winters. To assure this quality on a lasting basis whilst providing customer-focused optimisation, our engineers continuously refine the THERMOMUR® ICF building system.

THERMOMUR®s unique design allows us to meet ever demanding thermal insulation and air tightness standards with the minimum of additional components and construction processes.

THERMOMUR® blocks are very light and clean to work with. The walls are built quickly and solidly on site, hence reducing the cost of construction.