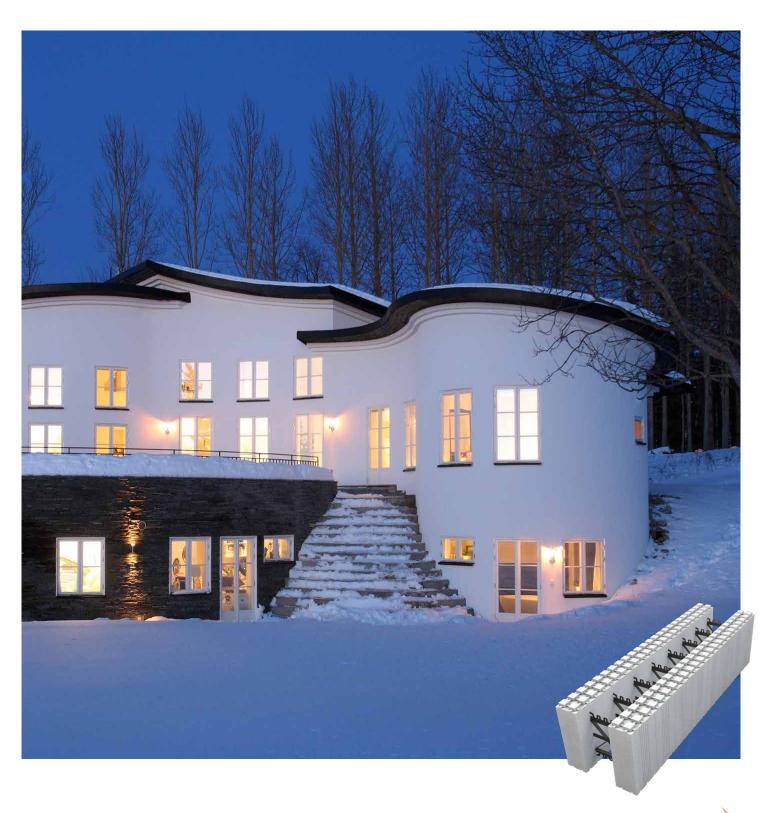

#### Realize your dream home.

When discussing creative design with your architect, the choice of both building method and building system is crucial. THERMOMUR® offers many opportunities. Beautiful and timeless structures can easily be fulfilled, and progress on the construction site is fast.

For the architect, it's satisfying to be able to realize both the customer's and the builder's many and often demanding desires for design and technical properties.

Do you dream of a modern home with straight lines, angular shapes and render facade? Or are you looking for a "softer" structure, maybe with curved lines, bricks or timber cladding?

The choice is yours!

THERMOMUR® is available as full-bodied BIM objects that can be integrated straight into architects drawing programs.

That's why we say that Jackon Thermomur® is the architect's dream solution.