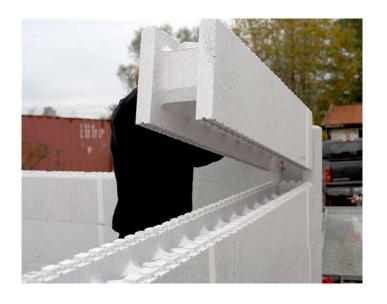

# THERMOMUR® Scandinavia's leading ICF building system

THERMOMUR® is an insulated concrete forms (ICF) building system based on moulded blocks of expanded polystyrene (EPS), JACKOPOR®.

The blocks are stacked as bricks, reinforced and filled with concrete. A thoughtful and wide range of blocks provide a complete and unique building system for all types of building requirements and designs.

With THERMOMUR® you have a versatile ICF building system which is very easy to work with and healthy to live in.

THERMOMUR® features high quality, excellent insulation properties and 35 years of experience in the harshest of Nordic winters. To assure this quality on a lasting basis whilst providing customer-focused optimisation, our engineers continuously refine the THERMOMUR® ICF building system.

THERMOMUR®s unique design allows us to meet ever demanding thermal insulation and air tightness standards with the minimum of additional components and construction processes.

THERMOMUR® blocks are very light and clean to work with. The walls are built quickly and solidly on site, hence reducing the cost of construction.