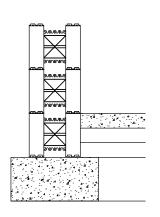

# FOUNDATION SOLUTIONS

### JACKODUR® Atlas

Thermal insulation and formwork system for floor plates of JACKODUR® (XPS)

Please find technical details jackon-insulation.co.uk