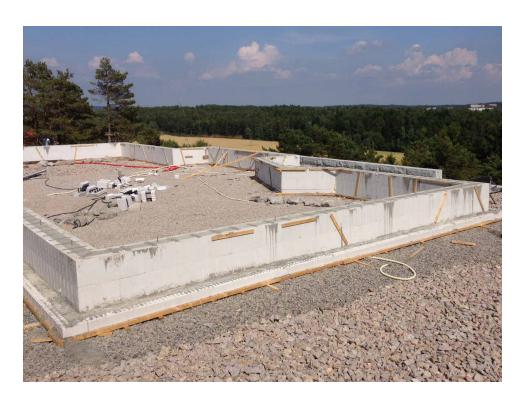

#### Realize your dream home.

When discussing creative design with your architect, the choice of both building method and building system is crucial. THERMOMUR® offers many opportunities. Beautiful and timeless structures can easily be fulfilled, and progress on the construction site is fast.

For the architect, it's satisfying to be able to realize both the customer's and the builder's many and often demanding desires for design and technical properties.

Do you dream of a modern home with straight lines, angular shapes and render facade? Or are you looking for a "softer" structure, maybe with curved lines, bricks or timber cladding?

The choice is yours!

THERMOMUR® is available as full-bodied BIM objects that can be integrated straight into architects drawing programs.

That's why we say that Jackon Thermomur® is the architect's dream solution.