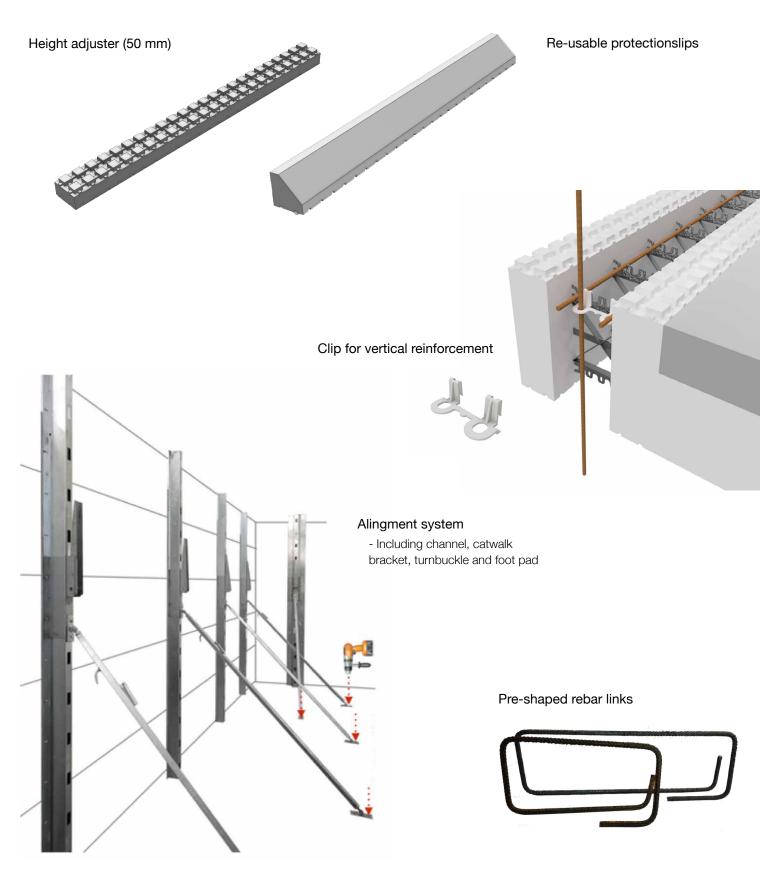

#### THERMOMUR® 350

- U-value=0.17
- Format 350mm x 1200mm
- 150mm bearing concrete
- Plastic braces
- Integrated fixing plates
- Suitable for multi-storey houses

- Easy installation of rebars

### THERMOMUR® accessories

Please discover full range of Thermomur-series, blocks and accessories at jackon-insulation.co.uk

THERMOMUR® 350 Super

- U-value=0.15
- Format 350mm x 1200mm
- 150mm bearing concrete
- Plastic braces
- Integrated fixing plates
- Suitable for multi-storey passive houses