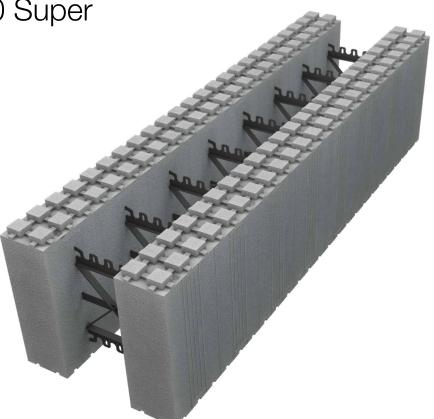

### THERMOMUR® accessories

Please discover full range of Thermomur-series, blocks and accessories at jackon-insulation.co.uk

THERMOMUR® 350 Super

- U-value=0.15
- Format 350mm x 1200mm
- 150mm bearing concrete
- Plastic braces
- Integrated fixing plates
- Suitable for multi-storey passive houses